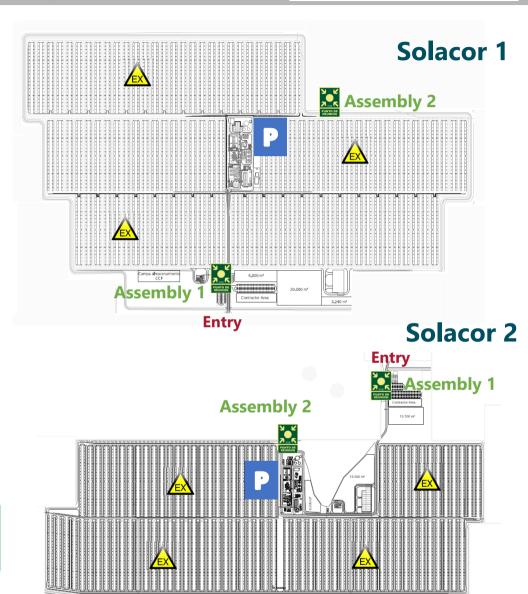

### **Solacor 2**

ATEX areas

Assembly point

Parking area

First Aid kit

In case of emergency, please contact immediately with the Control Room at **957 780 185** and proceed to the nearest assembly point